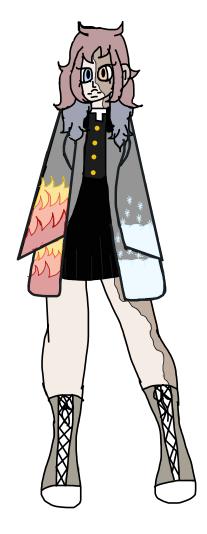

First name himiko Last name: isa

Age:16 Height: 5'8

Pronouns: they/them Sexuality: omnisexual B-day: February 3rd Zodiac: Aquarius

Sword color: red fading in to blue Family: little brother (Asahi isa)

Personality: smart, strong, brave, kind, overthinker,

stubborn, protective, independent

Likes: fireworks over water, snacks, taking down

demons, rain, little brother, light rain,

Green tea

Dis-likes: demons, thunderstorms, trains, Being alone, lots of people, talking out loud, Hurting others, their scar

## Breathing forms:

1: flash of ice

2: quick flame

3:heat flash

5: ice breaker

6: slick ice

7.icee rain

8. Light of fire

9.fire ice mix

10. Misty memory

11.ice storm

12.frozen flame

13.blue flame

14.snow storm

Meaning of their first name:sun daughter

Meaning of their last name: ice

Breathing form: fire 4 and ice